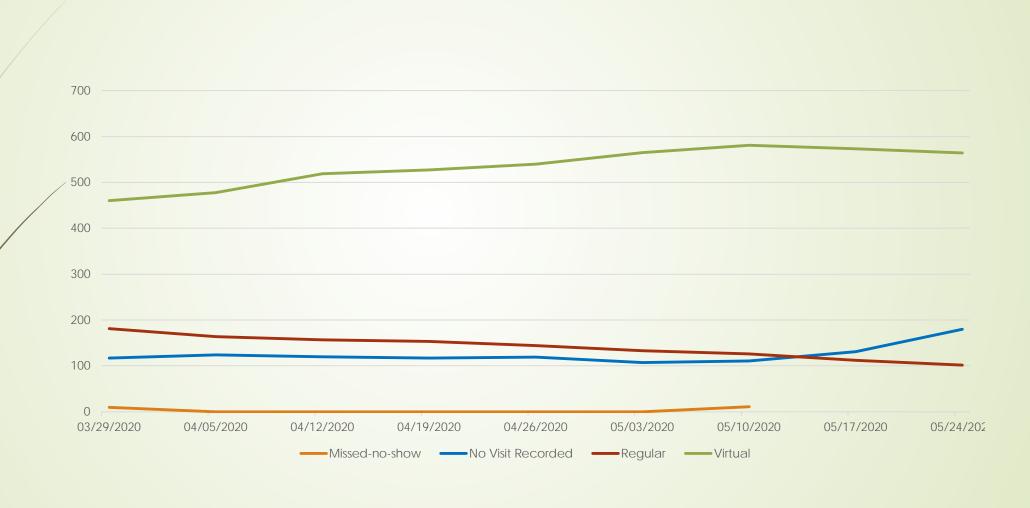

### Region 5 Visitation Data

|                           |     |          |     |           |     | Con       | tracted V | isits by F | tegion & I | Modality |     |           |     |           |      |           |     |     |
|---------------------------|-----|----------|-----|-----------|-----|-----------|-----------|------------|------------|----------|-----|-----------|-----|-----------|------|-----------|-----|-----|
| Week of:                  |     |          |     |           |     |           |           |            |            |          |     |           |     |           |      |           |     |     |
| Region/Modality 3/29/2020 |     | 4/5/2020 |     | 4/12/2020 |     | 4/19/2020 |           | 4/26/2020  |            | 5/3/2020 |     | 5/10/2020 |     | 5/17/2020 |      | 5/24/2020 |     |     |
| Region 1                  |     |          |     |           |     |           |           |            |            |          |     | - 180     |     | - 194-    |      | - 5       |     |     |
| Missed-no-show            | 19  | 3%       | 17  | 2%        | 17  | 2%        | 16        | 2%         | 17         | 2%       | 11  | 1%        |     | 1%        | 13   | 2%        | 12  | 25  |
| No Visit Recorded         | 71  | 9%       | 61  | 9%        | 69  | 10%       | 70        | 10%        | 76         | 10%      | 80  | 11%       | 89  | 12%       | 97   | 13%       | 113 | 15% |
| Regular                   | 237 | 31%      | 190 | 27%       | 163 | 23%       | 153       | 21%        | 140        | 19%      | 129 | 17%       | 119 | 16%       | 109  | 1.5%      | 104 | 143 |
| Virtual                   | 426 | 57%      | 448 | 63%       | 463 | 65%       | 493       | 67%        | 507        | 69%      | 522 | 70%       | 527 | 71%       | 527  | 71%       | 518 | 69% |
| Region 2                  |     |          |     |           |     |           |           |            |            |          |     |           |     |           |      |           |     |     |
| Missed-no-show            |     | 2%       |     | 4%        | •   | 3%        |           | 3%         |            | 3%       |     | 2%        | 11  | 4%        | 10   | 3%        | 10  | 3%  |
| No Visit Recorded         | 66  | 31%      | 38  | 26%       | 33  | 23%       | 62        | 24%        | 69         | 24%      | 68  | 23%       | 7.7 | 25%       | 95   | 29%       | 122 | 35% |
| Regular                   | 39  | 18%      | 40  | 18%       | 36  | 15%       | 34        | 13%        | 34         | 12%      | 25  | 8%        | 24  | 8%        | 26   | 8%        | 23  | 75  |
| Virtual                   | 104 | 49%      | 118 | 53%       | 143 | 39%       | 136       | 60%        | 176        | 61%      | 198 | 66%       | 195 | 64%       | 193  | 60%       | 194 | 36% |
| Region 3                  |     |          |     |           |     |           |           |            |            |          |     |           |     |           |      |           |     |     |
| Missed-no-show            | •   | 3%       |     | 2%        |     | 2%        |           | 2%         | 10         | 3%       | =   | 3%        |     | 2%        | 11   | 3%        | 11  | 35  |
| No Visit Recorded         | 78  | 25%      | 79  | 24%       | 78  | 23%       | 82        | 24%        | 87         | 24%      | 81  | 23%       | 89  | 24%       | 98   | 2.6%      | 103 | 27% |
| Regular                   | 48  | 16%      | 39  | 12%       | 33  | 10%       | 30        | 9%         | 27         | 8%       | 24  | 7%        | 23  | 6%        | 23   | 6%        | 22  | 6%  |
| Virtual                   | 175 | 57%      | 201 | 61%       | 218 | 65%       | 228       | 66%        | 235        | 65%      | 242 | 68%       | 249 | 68%       | 249  | 65%       | 249 | 63% |
| Region 4                  |     |          |     |           |     |           |           |            |            |          |     |           |     |           |      |           |     |     |
| Missed-no-show            | 30  | 7%       | 30  | 7%        | 27  | 6%        | 30        | 6%         | 28         | 6%       | 27  | 5%        | 27  | 3%        | 27   | 6%        | 25  | 3%  |
| No Visit Recorded         | 130 | 34%      | 133 | 29%       | 111 | 25%       | 113       | 24%        | 117        | 24%      | 122 | 25%       | 115 | 23%       | 116  | 2.4%      | 140 | 28% |
| Regular                   | 46  | 10%      | 41  | 9%        | 39  | 9%        | 35        | 7%         | 35         | 7%       | 38  | 8%        | 35  | 7%        | 30   | 6%        | 29  | 6%  |
| Virtual                   | 219 | 49%      | 250 | 53%       | 264 | 60%       | 289       | 62%        | 301        | 63%      | 304 | 62%       | 315 | 64%       | 311  | 64%       | 308 | 61% |
| Region 5                  |     |          |     |           |     |           |           |            |            |          |     |           |     |           |      |           |     |     |
| Missed-no-show            | 23  | 3%       | 25  | 3%        | 26  | 3%        | 20        | 3%         | 20         | 3%       | 15  | 2%        | 16  | 2%        | 15   | 2%        | 13  | 25  |
| No Visit Recorded         | 131 | 17%      | 131 | 16%       | 113 | 15%       | 105       | 14%        | 104        | 1.4%     | 99  | 13%       | 112 | 1.5%      | 130  | 17%       | 157 | 215 |
| Regular                   | 222 | 28%      | 190 | 24%       | 156 | 20%       | 147       | 19%        | 143        | 19%      | 118 | 16%       | 110 | 1.4%      | 1.04 | 14%       | 93  | 12% |
| Virtual                   | 416 | 53%      | 454 | 57%       | 468 | 61%       | 488       | 64%        | 503        | 65%      | 516 | 69%       | 521 | 69%       | 313  | 67%       | 502 | 66% |
| Region 6                  |     |          |     |           |     |           |           |            |            |          |     |           |     |           |      |           |     |     |
| Missed-no-show            | 10  | 1%       | 180 | 1%        |     | 1%        | *         | 1%         |            | 1%       | ×   | 1%        | 11  | 1%        |      | 1%        |     | 13  |
| No Visit Recorded         | 117 | 15%      | 124 | 16%       | 120 | 15%       | 117       | 15%        | 119        | 15%      | 107 | 13%       | 111 | 13%       | 131  | 16%       | 180 | 21% |
| Regular                   | 181 | 24%      | 164 | 21%       | 157 | 20%       | 153       | 19%        | 144        | 18%      | 133 | 16%       | 126 | 15%       | 112  | 14%       | 102 | 129 |
| Virtual                   | 460 | 60%      | 478 | 62%       | 519 | 63%       | 527       | 66%        | 340        | 67%      | 363 | 69%       | 581 | 70%       | 573  | 69%       | 364 | 665 |