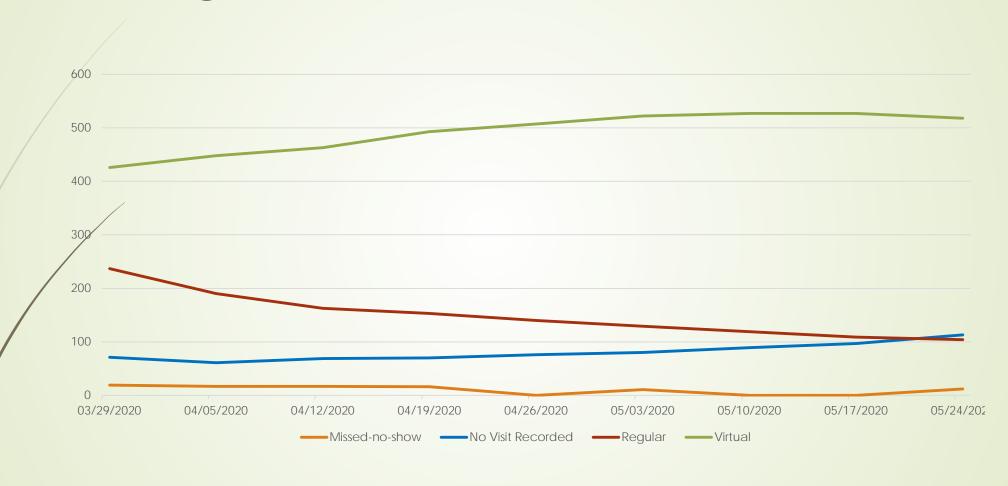

# Region 1 Visitation data

|                           |     |          |     |           |     | Con       | tracted V | isits by F | tegion & I | Modality |     |           |     |           |      |           |     |     |
|---------------------------|-----|----------|-----|-----------|-----|-----------|-----------|------------|------------|----------|-----|-----------|-----|-----------|------|-----------|-----|-----|
| Week of:                  |     |          |     |           |     |           |           |            |            |          |     |           |     |           |      |           |     |     |
| Region/Modality 3/29/2020 |     | 4/5/2020 |     | 4/12/2020 |     | 4/19/2020 |           | 4/26/2020  |            | 5/3/2020 |     | 5/10/2020 |     | 5/17/2020 |      | 5/24/2020 |     |     |
| Region 1                  |     |          |     |           |     |           |           |            |            |          |     | - 180     |     | - 194-    |      | - 5       |     |     |
| Missed-no-show            | 19  | 3%       | 17  | 2%        | 17  | 2%        | 16        | 2%         | 17         | 2%       | 11  | 1%        |     | 1%        | 13   | 2%        | 12  | 25  |
| No Visit Recorded         | 71  | 9%       | 61  | 9%        | 69  | 10%       | 70        | 10%        | 76         | 10%      | 80  | 11%       | 89  | 12%       | 97   | 13%       | 113 | 15% |
| Regular                   | 237 | 31%      | 190 | 27%       | 163 | 23%       | 153       | 21%        | 140        | 19%      | 129 | 17%       | 119 | 16%       | 109  | 1.5%      | 104 | 143 |
| Virtual                   | 426 | 57%      | 448 | 63%       | 463 | 65%       | 493       | 67%        | 507        | 69%      | 522 | 70%       | 527 | 71%       | 527  | 71%       | 518 | 69% |
| Region 2                  |     |          |     |           |     |           |           |            |            |          |     |           |     |           |      |           |     |     |
| Missed-no-show            |     | 2%       |     | 4%        | •   | 3%        |           | 3%         |            | 3%       |     | 2%        | 11  | 4%        | 10   | 3%        | 10  | 3%  |
| No Visit Recorded         | 66  | 31%      | 38  | 26%       | 33  | 23%       | 62        | 24%        | 69         | 24%      | 68  | 23%       | 7.7 | 25%       | 95   | 29%       | 122 | 35% |
| Regular                   | 39  | 18%      | 40  | 18%       | 36  | 15%       | 34        | 13%        | 34         | 12%      | 25  | 8%        | 24  | 8%        | 26   | 8%        | 23  | 75  |
| Virtual                   | 104 | 49%      | 118 | 53%       | 143 | 39%       | 136       | 60%        | 176        | 61%      | 198 | 66%       | 195 | 64%       | 193  | 60%       | 194 | 36% |
| Region 3                  |     |          |     |           |     |           |           |            |            |          |     |           |     |           |      |           |     |     |
| Missed-no-show            | •   | 3%       |     | 2%        |     | 2%        |           | 2%         | 10         | 3%       | =   | 3%        |     | 2%        | 11   | 3%        | 11  | 35  |
| No Visit Recorded         | 78  | 25%      | 79  | 24%       | 78  | 23%       | 82        | 24%        | 87         | 24%      | 81  | 23%       | 89  | 24%       | 98   | 2.6%      | 103 | 27% |
| Regular                   | 48  | 16%      | 39  | 12%       | 33  | 10%       | 30        | 9%         | 27         | 8%       | 24  | 7%        | 23  | 6%        | 23   | 6%        | 22  | 6%  |
| Virtual                   | 175 | 57%      | 201 | 61%       | 218 | 65%       | 228       | 66%        | 235        | 65%      | 242 | 68%       | 249 | 68%       | 249  | 65%       | 249 | 63% |
| Region 4                  |     |          |     |           |     |           |           |            |            |          |     |           |     |           |      |           |     |     |
| Missed-no-show            | 30  | 7%       | 30  | 7%        | 27  | 6%        | 30        | 6%         | 28         | 6%       | 27  | 5%        | 27  | 3%        | 27   | 6%        | 25  | 3%  |
| No Visit Recorded         | 130 | 34%      | 133 | 29%       | 111 | 25%       | 113       | 24%        | 117        | 24%      | 122 | 25%       | 115 | 23%       | 116  | 2.4%      | 140 | 28% |
| Regular                   | 46  | 10%      | 41  | 9%        | 39  | 9%        | 35        | 7%         | 35         | 7%       | 38  | 8%        | 35  | 7%        | 30   | 6%        | 29  | 6%  |
| Virtual                   | 219 | 49%      | 250 | 53%       | 264 | 60%       | 289       | 62%        | 301        | 63%      | 304 | 62%       | 315 | 64%       | 311  | 64%       | 308 | 61% |
| Region 5                  |     |          |     |           |     |           |           |            |            |          |     |           |     |           |      |           |     |     |
| Missed-no-show            | 23  | 3%       | 25  | 3%        | 26  | 3%        | 20        | 3%         | 20         | 3%       | 15  | 2%        | 16  | 2%        | 15   | 2%        | 13  | 25  |
| No Visit Recorded         | 131 | 17%      | 131 | 16%       | 113 | 15%       | 105       | 14%        | 104        | 1.4%     | 99  | 13%       | 112 | 1.5%      | 130  | 17%       | 157 | 215 |
| Regular                   | 222 | 28%      | 190 | 24%       | 156 | 20%       | 147       | 19%        | 143        | 19%      | 118 | 16%       | 110 | 1.4%      | 1.04 | 14%       | 93  | 12% |
| Virtual                   | 416 | 53%      | 454 | 57%       | 468 | 61%       | 488       | 64%        | 503        | 65%      | 516 | 69%       | 521 | 69%       | 313  | 67%       | 502 | 66% |
| Region 6                  |     |          |     |           |     |           |           |            |            |          |     |           |     |           |      |           |     |     |
| Missed-no-show            | 10  | 1%       | 180 | 1%        |     | 1%        | *         | 1%         |            | 1%       | ×   | 1%        | 11  | 1%        |      | 1%        |     | 13  |
| No Visit Recorded         | 117 | 15%      | 124 | 16%       | 120 | 15%       | 117       | 15%        | 119        | 15%      | 107 | 13%       | 111 | 13%       | 131  | 16%       | 180 | 21% |
| Regular                   | 181 | 24%      | 164 | 21%       | 157 | 20%       | 153       | 19%        | 144        | 18%      | 133 | 16%       | 126 | 15%       | 112  | 14%       | 102 | 129 |
| Virtual                   | 460 | 60%      | 478 | 62%       | 519 | 63%       | 527       | 66%        | 340        | 67%      | 363 | 69%       | 581 | 70%       | 573  | 69%       | 364 | 665 |