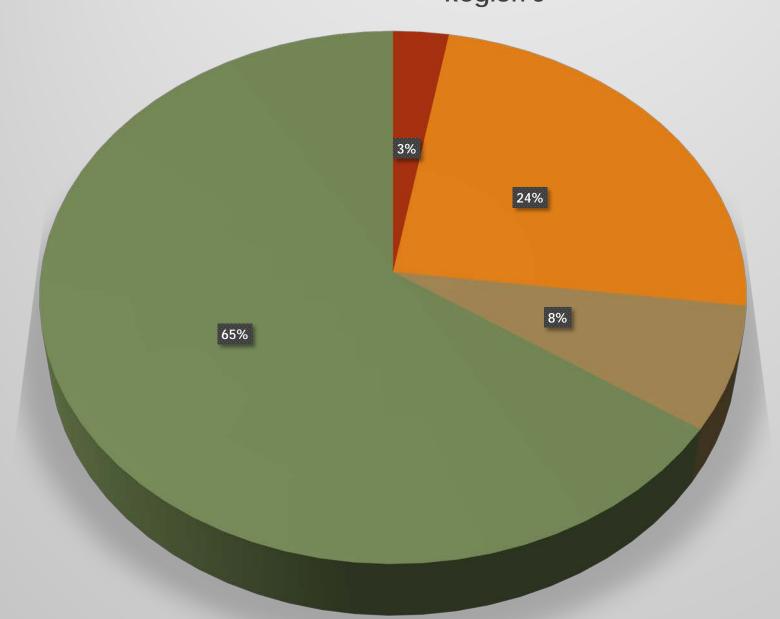

### Region 3 Visitation Data

■ Virtual (video and telephonic)

April 26, 2020 Region 3

■ Virtual (video and telephonic)

April 26, 2020 Region 5

Missed-no-showNo Visit Recorded

■ Virtual (video and telephonic)

■ In person