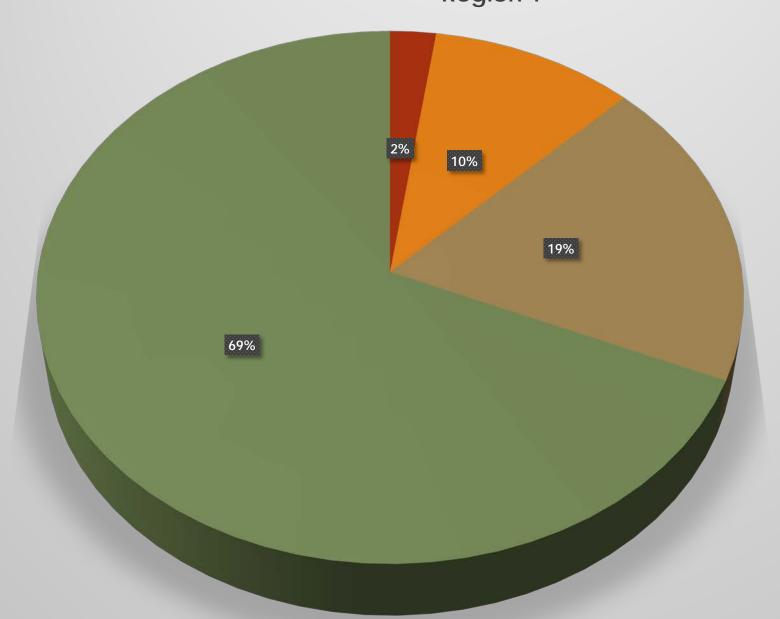

# Family Time Data – Point in Time April 26, 2020

■ Missed-no-show

■ No Visit Recorded

■ In person

■ Virtual (video and telephonic)

■ Missed-no-show

■ In person

■ No Visit Recorded

|                           |     |          |     |           |     | Con       | tracted V | isits by F | tegion & I | Modality |     |           |     |           |      |           |     |     |
|---------------------------|-----|----------|-----|-----------|-----|-----------|-----------|------------|------------|----------|-----|-----------|-----|-----------|------|-----------|-----|-----|
| Week of:                  |     |          |     |           |     |           |           |            |            |          |     |           |     |           |      |           |     |     |
| Region/Modality 3/29/2020 |     | 4/5/2020 |     | 4/12/2020 |     | 4/19/2020 |           | 4/26/2020  |            | 5/3/2020 |     | 5/10/2020 |     | 5/17/2020 |      | 5/24/2020 |     |     |
| Region 1                  |     |          |     |           |     |           |           |            |            |          |     | - 180     |     | - 194-    |      | - 5       |     |     |
| Missed-no-show            | 19  | 3%       | 17  | 2%        | 17  | 2%        | 16        | 2%         | 17         | 2%       | 11  | 1%        |     | 1%        | 13   | 2%        | 12  | 25  |
| No Visit Recorded         | 71  | 9%       | 61  | 9%        | 69  | 10%       | 70        | 10%        | 76         | 10%      | 80  | 11%       | 89  | 12%       | 97   | 13%       | 113 | 15% |
| Regular                   | 237 | 31%      | 190 | 27%       | 163 | 23%       | 153       | 21%        | 140        | 19%      | 129 | 17%       | 119 | 16%       | 109  | 1.5%      | 104 | 143 |
| Virtual                   | 426 | 57%      | 448 | 63%       | 463 | 65%       | 493       | 67%        | 507        | 69%      | 522 | 70%       | 527 | 71%       | 527  | 71%       | 518 | 69% |
| Region 2                  |     |          |     |           |     |           |           |            |            |          |     |           |     |           |      |           |     |     |
| Missed-no-show            |     | 2%       |     | 4%        | •   | 3%        |           | 3%         |            | 3%       |     | 2%        | 11  | 4%        | 10   | 3%        | 10  | 3%  |
| No Visit Recorded         | 66  | 31%      | 38  | 26%       | 33  | 23%       | 62        | 24%        | 69         | 24%      | 68  | 23%       | 7.7 | 25%       | 95   | 29%       | 122 | 35% |
| Regular                   | 39  | 18%      | 40  | 18%       | 36  | 15%       | 34        | 13%        | 34         | 12%      | 25  | 8%        | 24  | 8%        | 26   | 8%        | 23  | 75  |
| Virtual                   | 104 | 49%      | 118 | 53%       | 143 | 39%       | 136       | 60%        | 176        | 61%      | 198 | 66%       | 195 | 64%       | 193  | 60%       | 194 | 36% |
| Region 3                  |     |          |     |           |     |           |           |            |            |          |     |           |     |           |      |           |     |     |
| Missed-no-show            | •   | 3%       |     | 2%        |     | 2%        |           | 2%         | 10         | 3%       | =   | 3%        |     | 2%        | 11   | 3%        | 11  | 35  |
| No Visit Recorded         | 78  | 25%      | 79  | 24%       | 78  | 23%       | 82        | 24%        | 87         | 24%      | 81  | 23%       | 89  | 24%       | 98   | 2.6%      | 103 | 27% |
| Regular                   | 48  | 16%      | 39  | 12%       | 33  | 10%       | 30        | 9%         | 27         | 8%       | 24  | 7%        | 23  | 6%        | 23   | 6%        | 22  | 6%  |
| Virtual                   | 175 | 57%      | 201 | 61%       | 218 | 65%       | 228       | 66%        | 235        | 65%      | 242 | 68%       | 249 | 68%       | 249  | 65%       | 249 | 63% |
| Region 4                  |     |          |     |           |     |           |           |            |            |          |     |           |     |           |      |           |     |     |
| Missed-no-show            | 30  | 7%       | 30  | 7%        | 27  | 6%        | 30        | 6%         | 28         | 6%       | 27  | 5%        | 27  | 3%        | 27   | 6%        | 25  | 3%  |
| No Visit Recorded         | 130 | 34%      | 133 | 29%       | 111 | 25%       | 113       | 24%        | 117        | 24%      | 122 | 25%       | 115 | 23%       | 116  | 2.4%      | 140 | 28% |
| Regular                   | 46  | 10%      | 41  | 9%        | 39  | 9%        | 35        | 7%         | 35         | 7%       | 38  | 8%        | 35  | 7%        | 30   | 6%        | 29  | 6%  |
| Virtual                   | 219 | 49%      | 250 | 53%       | 264 | 60%       | 289       | 62%        | 301        | 63%      | 304 | 62%       | 315 | 64%       | 311  | 64%       | 308 | 61% |
| Region 5                  |     |          |     |           |     |           |           |            |            |          |     |           |     |           |      |           |     |     |
| Missed-no-show            | 23  | 3%       | 25  | 3%        | 26  | 3%        | 20        | 3%         | 20         | 3%       | 15  | 2%        | 16  | 2%        | 15   | 2%        | 13  | 25  |
| No Visit Recorded         | 131 | 17%      | 131 | 16%       | 113 | 15%       | 105       | 14%        | 104        | 1.4%     | 99  | 13%       | 112 | 1.5%      | 130  | 17%       | 157 | 215 |
| Regular                   | 222 | 28%      | 190 | 24%       | 156 | 20%       | 147       | 19%        | 143        | 19%      | 118 | 16%       | 110 | 1.4%      | 1.04 | 14%       | 93  | 12% |
| Virtual                   | 416 | 53%      | 454 | 57%       | 468 | 61%       | 488       | 64%        | 503        | 65%      | 516 | 69%       | 521 | 69%       | 313  | 67%       | 502 | 66% |
| Region 6                  |     |          |     |           |     |           |           |            |            |          |     |           |     |           |      |           |     |     |
| Missed-no-show            | 10  | 1%       | 180 | 1%        |     | 1%        | *         | 1%         |            | 1%       | ×   | 1%        | 11  | 1%        |      | 1%        |     | 13  |
| No Visit Recorded         | 117 | 15%      | 124 | 16%       | 120 | 15%       | 117       | 15%        | 119        | 15%      | 107 | 13%       | 111 | 13%       | 131  | 16%       | 180 | 21% |
| Regular                   | 181 | 24%      | 164 | 21%       | 157 | 20%       | 153       | 19%        | 144        | 18%      | 133 | 16%       | 126 | 15%       | 112  | 14%       | 102 | 129 |
| Virtual                   | 460 | 60%      | 478 | 62%       | 519 | 63%       | 527       | 66%        | 340        | 67%      | 363 | 69%       | 581 | 70%       | 573  | 69%       | 364 | 665 |