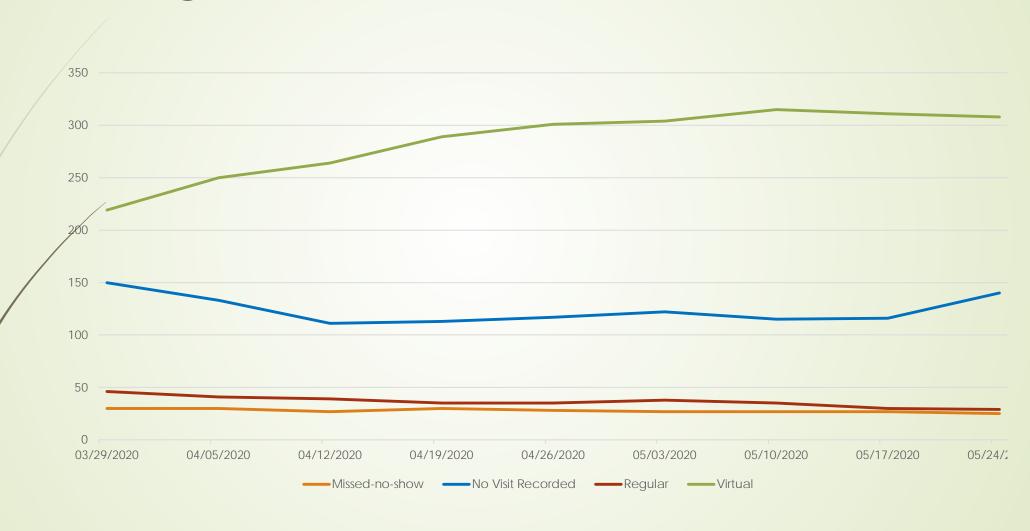

#### Region 4 Visitation Data

|                           |     |          |     |           |     | Con       | tracted V | isits by F | tegion & I | Modality |     |           |     |           |      |           |     |     |
|---------------------------|-----|----------|-----|-----------|-----|-----------|-----------|------------|------------|----------|-----|-----------|-----|-----------|------|-----------|-----|-----|
| Week of:                  |     |          |     |           |     |           |           |            |            |          |     |           |     |           |      |           |     |     |
| Region/Modality 3/29/2020 |     | 4/5/2020 |     | 4/12/2020 |     | 4/19/2020 |           | 4/26/2020  |            | 5/3/2020 |     | 5/10/2020 |     | 5/17/2020 |      | 5/24/2020 |     |     |
| Region 1                  |     |          |     |           |     |           |           |            |            |          |     | - 180     |     | - 194-    |      | - 5       |     |     |
| Missed-no-show            | 19  | 3%       | 17  | 2%        | 17  | 2%        | 16        | 2%         | 17         | 2%       | 11  | 1%        |     | 1%        | 13   | 2%        | 12  | 25  |
| No Visit Recorded         | 71  | 9%       | 61  | 9%        | 69  | 10%       | 70        | 10%        | 76         | 10%      | 80  | 11%       | 89  | 12%       | 97   | 13%       | 113 | 15% |
| Regular                   | 237 | 31%      | 190 | 27%       | 163 | 23%       | 153       | 21%        | 140        | 19%      | 129 | 17%       | 119 | 16%       | 109  | 1.5%      | 104 | 143 |
| Virtual                   | 426 | 57%      | 448 | 63%       | 463 | 65%       | 493       | 67%        | 507        | 69%      | 522 | 70%       | 527 | 71%       | 527  | 71%       | 518 | 69% |
| Region 2                  |     |          |     |           |     |           |           |            |            |          |     |           |     |           |      |           |     |     |
| Missed-no-show            |     | 2%       |     | 4%        | •   | 3%        |           | 3%         |            | 3%       |     | 2%        | 11  | 4%        | 10   | 3%        | 10  | 3%  |
| No Visit Recorded         | 66  | 31%      | 38  | 26%       | 33  | 23%       | 62        | 24%        | 69         | 24%      | 68  | 23%       | 7.7 | 25%       | 95   | 29%       | 122 | 35% |
| Regular                   | 39  | 18%      | 40  | 18%       | 36  | 15%       | 34        | 13%        | 34         | 12%      | 25  | 8%        | 24  | 8%        | 26   | 8%        | 23  | 75  |
| Virtual                   | 104 | 49%      | 118 | 53%       | 143 | 39%       | 136       | 60%        | 176        | 61%      | 198 | 66%       | 195 | 64%       | 193  | 60%       | 194 | 36% |
| Region 3                  |     |          |     |           |     |           |           |            |            |          |     |           |     |           |      |           |     |     |
| Missed-no-show            | •   | 3%       |     | 2%        |     | 2%        |           | 2%         | 10         | 3%       | =   | 3%        |     | 2%        | 11   | 3%        | 11  | 35  |
| No Visit Recorded         | 78  | 25%      | 79  | 24%       | 78  | 23%       | 82        | 24%        | 87         | 24%      | 81  | 23%       | 89  | 24%       | 98   | 2.6%      | 103 | 27% |
| Regular                   | 48  | 16%      | 39  | 12%       | 33  | 10%       | 30        | 9%         | 27         | 8%       | 24  | 7%        | 23  | 6%        | 23   | 6%        | 22  | 6%  |
| Virtual                   | 175 | 57%      | 201 | 61%       | 218 | 65%       | 228       | 66%        | 235        | 65%      | 242 | 68%       | 249 | 68%       | 249  | 65%       | 249 | 63% |
| Region 4                  |     |          |     |           |     |           |           |            |            |          |     |           |     |           |      |           |     |     |
| Missed-no-show            | 30  | 7%       | 30  | 7%        | 27  | 6%        | 30        | 6%         | 28         | 6%       | 27  | 5%        | 27  | 3%        | 27   | 6%        | 25  | 3%  |
| No Visit Recorded         | 130 | 34%      | 133 | 29%       | 111 | 25%       | 113       | 24%        | 117        | 24%      | 122 | 25%       | 115 | 23%       | 116  | 2.4%      | 140 | 28% |
| Regular                   | 46  | 10%      | 41  | 9%        | 39  | 9%        | 35        | 7%         | 35         | 7%       | 38  | 8%        | 35  | 7%        | 30   | 6%        | 29  | 6%  |
| Virtual                   | 219 | 49%      | 250 | 53%       | 264 | 60%       | 289       | 62%        | 301        | 63%      | 304 | 62%       | 315 | 64%       | 311  | 64%       | 308 | 61% |
| Region 5                  |     |          |     |           |     |           |           |            |            |          |     |           |     |           |      |           |     |     |
| Missed-no-show            | 23  | 3%       | 25  | 3%        | 26  | 3%        | 20        | 3%         | 20         | 3%       | 15  | 2%        | 16  | 2%        | 15   | 2%        | 13  | 25  |
| No Visit Recorded         | 131 | 17%      | 131 | 16%       | 113 | 15%       | 105       | 14%        | 104        | 1.4%     | 99  | 13%       | 112 | 1.5%      | 130  | 17%       | 157 | 215 |
| Regular                   | 222 | 28%      | 190 | 24%       | 156 | 20%       | 147       | 19%        | 143        | 19%      | 118 | 16%       | 110 | 1.4%      | 1.04 | 14%       | 93  | 12% |
| Virtual                   | 416 | 53%      | 454 | 57%       | 468 | 61%       | 488       | 64%        | 503        | 65%      | 516 | 69%       | 521 | 69%       | 313  | 67%       | 502 | 66% |
| Region 6                  |     |          |     |           |     |           |           |            |            |          |     |           |     |           |      |           |     |     |
| Missed-no-show            | 10  | 1%       | 180 | 1%        |     | 1%        | *         | 1%         |            | 1%       | ×   | 1%        | 11  | 1%        |      | 1%        |     | 13  |
| No Visit Recorded         | 117 | 15%      | 124 | 16%       | 120 | 15%       | 117       | 15%        | 119        | 15%      | 107 | 13%       | 111 | 13%       | 131  | 16%       | 180 | 21% |
| Regular                   | 181 | 24%      | 164 | 21%       | 157 | 20%       | 153       | 19%        | 144        | 18%      | 133 | 16%       | 126 | 15%       | 112  | 14%       | 102 | 129 |
| Virtual                   | 460 | 60%      | 478 | 62%       | 519 | 63%       | 527       | 66%        | 340        | 67%      | 363 | 69%       | 581 | 70%       | 573  | 69%       | 364 | 665 |