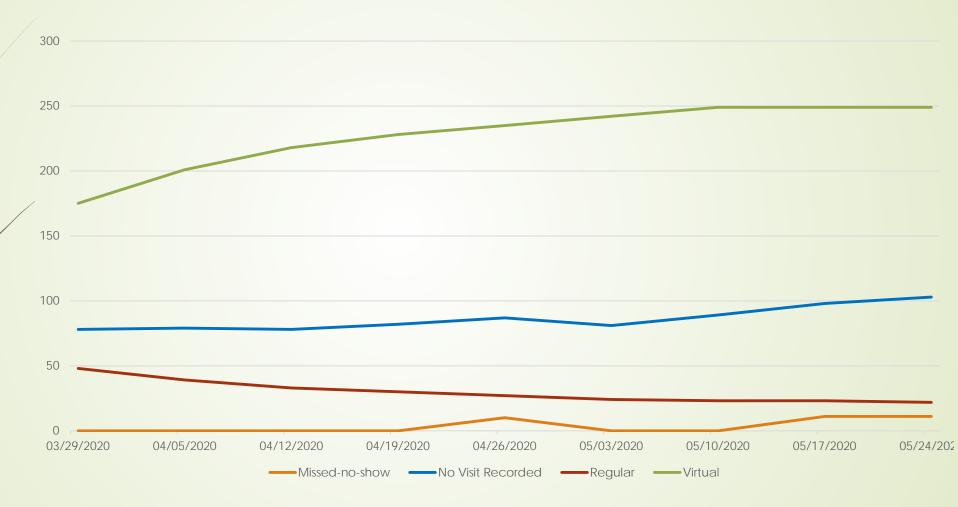

### Region 3 Visitation Data

|                           |     |          |     |           |     | Con       | tracted V | isits by F | tegion & I | Modality |     |           |     |           |      |           |     |     |
|---------------------------|-----|----------|-----|-----------|-----|-----------|-----------|------------|------------|----------|-----|-----------|-----|-----------|------|-----------|-----|-----|
| Week of:                  |     |          |     |           |     |           |           |            |            |          |     |           |     |           |      |           |     |     |
| Region/Modality 3/29/2020 |     | 4/5/2020 |     | 4/12/2020 |     | 4/19/2020 |           | 4/26/2020  |            | 5/3/2020 |     | 5/10/2020 |     | 5/17/2020 |      | 5/24/2020 |     |     |
| Region 1                  |     |          |     |           |     |           |           |            |            |          |     | - 180     |     | - 194-    |      | - 5       |     |     |
| Missed-no-show            | 19  | 3%       | 17  | 2%        | 17  | 2%        | 16        | 2%         | 17         | 2%       | 11  | 1%        |     | 1%        | 13   | 2%        | 12  | 25  |
| No Visit Recorded         | 71  | 9%       | 61  | 9%        | 69  | 10%       | 70        | 10%        | 76         | 10%      | 80  | 11%       | 89  | 12%       | 97   | 13%       | 113 | 15% |
| Regular                   | 237 | 31%      | 190 | 27%       | 163 | 23%       | 153       | 21%        | 140        | 19%      | 129 | 17%       | 119 | 16%       | 109  | 1.5%      | 104 | 143 |
| Virtual                   | 426 | 57%      | 448 | 63%       | 463 | 65%       | 493       | 67%        | 507        | 69%      | 522 | 70%       | 527 | 71%       | 527  | 71%       | 518 | 69% |
| Region 2                  |     |          |     |           |     |           |           |            |            |          |     |           |     |           |      |           |     |     |
| Missed-no-show            |     | 2%       |     | 4%        | •   | 3%        |           | 3%         |            | 3%       |     | 2%        | 11  | 4%        | 10   | 3%        | 10  | 3%  |
| No Visit Recorded         | 66  | 31%      | 38  | 26%       | 33  | 23%       | 62        | 24%        | 69         | 24%      | 68  | 23%       | 7.7 | 25%       | 95   | 29%       | 122 | 35% |
| Regular                   | 39  | 18%      | 40  | 18%       | 36  | 15%       | 34        | 13%        | 34         | 12%      | 25  | 8%        | 24  | 8%        | 26   | 8%        | 23  | 75  |
| Virtual                   | 104 | 49%      | 118 | 53%       | 143 | 39%       | 136       | 60%        | 176        | 61%      | 198 | 66%       | 195 | 64%       | 193  | 60%       | 194 | 36% |
| Region 3                  |     |          |     |           |     |           |           |            |            |          |     |           |     |           |      |           |     |     |
| Missed-no-show            | •   | 3%       |     | 2%        |     | 2%        |           | 2%         | 10         | 3%       | =   | 3%        |     | 2%        | 11   | 3%        | 11  | 35  |
| No Visit Recorded         | 78  | 25%      | 79  | 24%       | 78  | 23%       | 82        | 24%        | 87         | 24%      | 81  | 23%       | 89  | 24%       | 98   | 2.6%      | 103 | 27% |
| Regular                   | 48  | 16%      | 39  | 12%       | 33  | 10%       | 30        | 9%         | 27         | 8%       | 24  | 7%        | 23  | 6%        | 23   | 6%        | 22  | 6%  |
| Virtual                   | 175 | 57%      | 201 | 61%       | 218 | 65%       | 228       | 66%        | 235        | 65%      | 242 | 68%       | 249 | 68%       | 249  | 65%       | 249 | 63% |
| Region 4                  |     |          |     |           |     |           |           |            |            |          |     |           |     |           |      |           |     |     |
| Missed-no-show            | 30  | 7%       | 30  | 7%        | 27  | 6%        | 30        | 6%         | 28         | 6%       | 27  | 5%        | 27  | 3%        | 27   | 6%        | 25  | 3%  |
| No Visit Recorded         | 130 | 34%      | 133 | 29%       | 111 | 25%       | 113       | 24%        | 117        | 24%      | 122 | 25%       | 115 | 23%       | 116  | 2.4%      | 140 | 28% |
| Regular                   | 46  | 10%      | 41  | 9%        | 39  | 9%        | 35        | 7%         | 35         | 7%       | 38  | 8%        | 35  | 7%        | 30   | 6%        | 29  | 6%  |
| Virtual                   | 219 | 49%      | 250 | 53%       | 264 | 60%       | 289       | 62%        | 301        | 63%      | 304 | 62%       | 315 | 64%       | 311  | 64%       | 308 | 61% |
| Region 5                  |     |          |     |           |     |           |           |            |            |          |     |           |     |           |      |           |     |     |
| Missed-no-show            | 23  | 3%       | 25  | 3%        | 26  | 3%        | 20        | 3%         | 20         | 3%       | 15  | 2%        | 16  | 2%        | 15   | 2%        | 13  | 25  |
| No Visit Recorded         | 131 | 17%      | 131 | 16%       | 113 | 15%       | 105       | 14%        | 104        | 1.4%     | 99  | 13%       | 112 | 1.5%      | 130  | 17%       | 157 | 215 |
| Regular                   | 222 | 28%      | 190 | 24%       | 156 | 20%       | 147       | 19%        | 143        | 19%      | 118 | 16%       | 110 | 1.4%      | 1.04 | 14%       | 93  | 12% |
| Virtual                   | 416 | 53%      | 454 | 57%       | 468 | 61%       | 488       | 64%        | 503        | 65%      | 516 | 69%       | 521 | 69%       | 313  | 67%       | 502 | 66% |
| Region 6                  |     |          |     |           |     |           |           |            |            |          |     |           |     |           |      |           |     |     |
| Missed-no-show            | 10  | 1%       | 180 | 1%        |     | 1%        | *         | 1%         |            | 1%       | ×   | 1%        | 11  | 1%        |      | 1%        |     | 13  |
| No Visit Recorded         | 117 | 15%      | 124 | 16%       | 120 | 15%       | 117       | 15%        | 119        | 15%      | 107 | 13%       | 111 | 13%       | 131  | 16%       | 180 | 21% |
| Regular                   | 181 | 24%      | 164 | 21%       | 157 | 20%       | 153       | 19%        | 144        | 18%      | 133 | 16%       | 126 | 15%       | 112  | 14%       | 102 | 129 |
| Virtual                   | 460 | 60%      | 478 | 62%       | 519 | 63%       | 527       | 66%        | 340        | 67%      | 363 | 69%       | 581 | 70%       | 573  | 69%       | 364 | 665 |