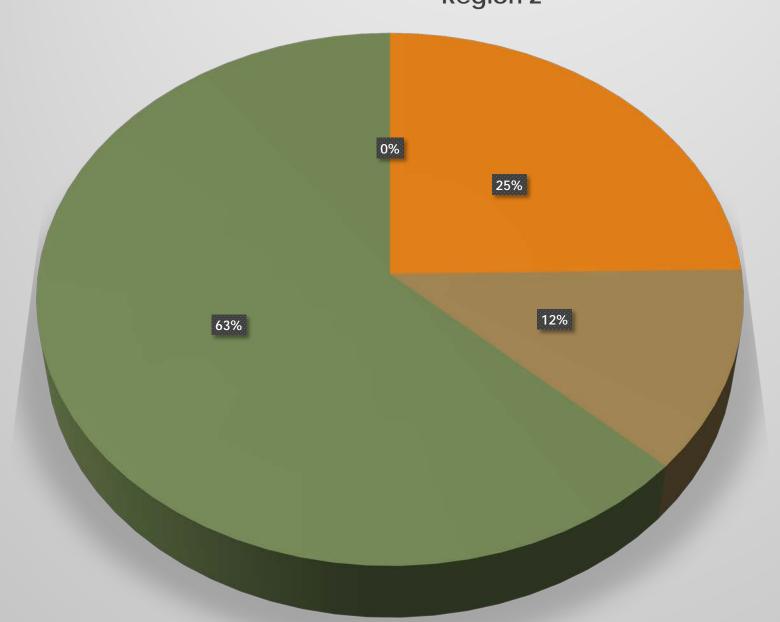

■ Virtual (video and telephonic)

April 26, 2020 Region 3

■ Virtual (video and telephonic)

April 26, 2020 Region 5

Missed-no-showNo Visit Recorded

■ Virtual (video and telephonic)

■ In person

|                           |     |          |     |           |     | Con       | tracted V | isits by F | tegion & I | Modality |     |           |     |           |      |           |     |     |
|---------------------------|-----|----------|-----|-----------|-----|-----------|-----------|------------|------------|----------|-----|-----------|-----|-----------|------|-----------|-----|-----|
| Week of:                  |     |          |     |           |     |           |           |            |            |          |     |           |     |           |      |           |     |     |
| Region/Modality 3/29/2020 |     | 4/5/2020 |     | 4/12/2020 |     | 4/19/2020 |           | 4/26/2020  |            | 5/3/2020 |     | 5/10/2020 |     | 5/17/2020 |      | 5/24/2020 |     |     |
| Region 1                  |     |          |     |           |     |           |           |            |            |          |     | - 180     |     | - 194-    |      | - 5       |     |     |
| Missed-no-show            | 19  | 3%       | 17  | 2%        | 17  | 2%        | 16        | 2%         | 17         | 2%       | 11  | 1%        |     | 1%        | 13   | 2%        | 12  | 25  |
| No Visit Recorded         | 71  | 9%       | 61  | 9%        | 69  | 10%       | 70        | 10%        | 76         | 10%      | 80  | 11%       | 89  | 12%       | 97   | 13%       | 113 | 15% |
| Regular                   | 237 | 31%      | 190 | 27%       | 163 | 23%       | 153       | 21%        | 140        | 19%      | 129 | 17%       | 119 | 16%       | 109  | 1.5%      | 104 | 143 |
| Virtual                   | 426 | 57%      | 448 | 63%       | 463 | 65%       | 493       | 67%        | 507        | 69%      | 522 | 70%       | 527 | 71%       | 527  | 71%       | 518 | 69% |
| Region 2                  |     |          |     |           |     |           |           |            |            |          |     |           |     |           |      |           |     |     |
| Missed-no-show            |     | 2%       |     | 4%        | •   | 3%        |           | 3%         |            | 3%       |     | 2%        | 11  | 4%        | 10   | 3%        | 10  | 3%  |
| No Visit Recorded         | 66  | 31%      | 38  | 26%       | 33  | 23%       | 62        | 24%        | 69         | 24%      | 68  | 23%       | 7.7 | 25%       | 95   | 29%       | 122 | 35% |
| Regular                   | 39  | 18%      | 40  | 18%       | 36  | 15%       | 34        | 13%        | 34         | 12%      | 25  | 8%        | 24  | 8%        | 26   | 8%        | 23  | 75  |
| Virtual                   | 104 | 49%      | 118 | 53%       | 143 | 39%       | 136       | 60%        | 176        | 61%      | 198 | 66%       | 195 | 64%       | 193  | 60%       | 194 | 36% |
| Region 3                  |     |          |     |           |     |           |           |            |            |          |     |           |     |           |      |           |     |     |
| Missed-no-show            | •   | 3%       |     | 2%        |     | 2%        |           | 2%         | 10         | 3%       | =   | 3%        |     | 2%        | 11   | 3%        | 11  | 35  |
| No Visit Recorded         | 78  | 25%      | 79  | 24%       | 78  | 23%       | 82        | 24%        | 87         | 24%      | 81  | 23%       | 89  | 24%       | 98   | 2.6%      | 103 | 27% |
| Regular                   | 48  | 16%      | 39  | 12%       | 33  | 10%       | 30        | 9%         | 27         | 8%       | 24  | 7%        | 23  | 6%        | 23   | 6%        | 22  | 6%  |
| Virtual                   | 175 | 57%      | 201 | 61%       | 218 | 65%       | 228       | 66%        | 235        | 65%      | 242 | 68%       | 249 | 68%       | 249  | 65%       | 249 | 63% |
| Region 4                  |     |          |     |           |     |           |           |            |            |          |     |           |     |           |      |           |     |     |
| Missed-no-show            | 30  | 7%       | 30  | 7%        | 27  | 6%        | 30        | 6%         | 28         | 6%       | 27  | 5%        | 27  | 3%        | 27   | 6%        | 25  | 3%  |
| No Visit Recorded         | 130 | 34%      | 133 | 29%       | 111 | 25%       | 113       | 24%        | 117        | 24%      | 122 | 25%       | 115 | 23%       | 116  | 2.4%      | 140 | 28% |
| Regular                   | 46  | 10%      | 41  | 9%        | 39  | 9%        | 35        | 7%         | 35         | 7%       | 38  | 8%        | 35  | 7%        | 30   | 6%        | 29  | 6%  |
| Virtual                   | 219 | 49%      | 250 | 53%       | 264 | 60%       | 289       | 62%        | 301        | 63%      | 304 | 62%       | 315 | 64%       | 311  | 64%       | 308 | 61% |
| Region 5                  |     |          |     |           |     |           |           |            |            |          |     |           |     |           |      |           |     |     |
| Missed-no-show            | 23  | 3%       | 25  | 3%        | 26  | 3%        | 20        | 3%         | 20         | 3%       | 15  | 2%        | 16  | 2%        | 15   | 2%        | 13  | 25  |
| No Visit Recorded         | 131 | 17%      | 131 | 16%       | 113 | 15%       | 105       | 14%        | 104        | 1.4%     | 99  | 13%       | 112 | 1.5%      | 130  | 17%       | 157 | 215 |
| Regular                   | 222 | 28%      | 190 | 24%       | 156 | 20%       | 147       | 19%        | 143        | 19%      | 118 | 16%       | 110 | 1.4%      | 1.04 | 14%       | 93  | 12% |
| Virtual                   | 416 | 53%      | 454 | 57%       | 468 | 61%       | 488       | 64%        | 503        | 65%      | 516 | 69%       | 521 | 69%       | 313  | 67%       | 502 | 66% |
| Region 6                  |     |          |     |           |     |           |           |            |            |          |     |           |     |           |      |           |     |     |
| Missed-no-show            | 10  | 1%       | 180 | 1%        |     | 1%        | *         | 1%         |            | 1%       | ×   | 1%        | 11  | 1%        |      | 1%        |     | 13  |
| No Visit Recorded         | 117 | 15%      | 124 | 16%       | 120 | 15%       | 117       | 15%        | 119        | 15%      | 107 | 13%       | 111 | 13%       | 131  | 16%       | 180 | 21% |
| Regular                   | 181 | 24%      | 164 | 21%       | 157 | 20%       | 153       | 19%        | 144        | 18%      | 133 | 16%       | 126 | 15%       | 112  | 14%       | 102 | 129 |
| Virtual                   | 460 | 60%      | 478 | 62%       | 519 | 63%       | 527       | 66%        | 340        | 67%      | 363 | 69%       | 581 | 70%       | 573  | 69%       | 364 | 665 |