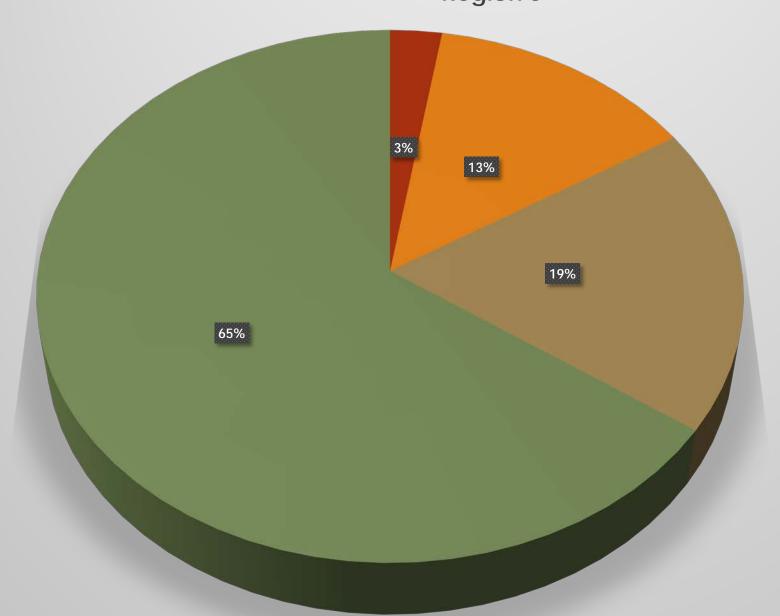

### Region 5 Visitation Data

■ Virtual (video and telephonic)

April 26, 2020 Region 3

■ Virtual (video and telephonic)

April 26, 2020 Region 5

Missed-no-showNo Visit Recorded

■ Virtual (video and telephonic)

■ In person