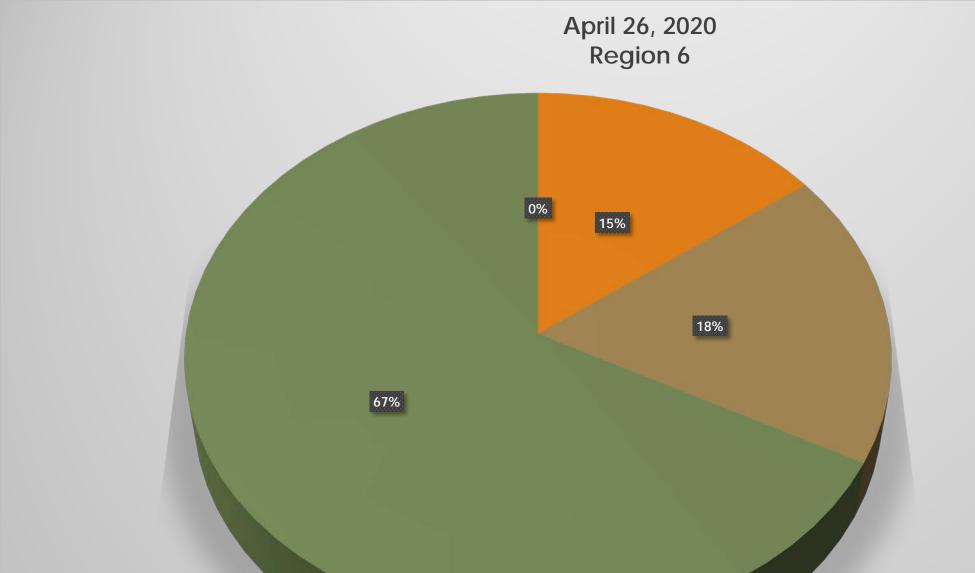

#### Region 6 Visitation Data

# Family Time Data – Point in Time April 26, 2020

■ Missed-no-show

■ No Visit Recorded

■ In person

■ Virtual (video and telephonic)

■ Missed-no-show

■ In person

■ No Visit Recorded