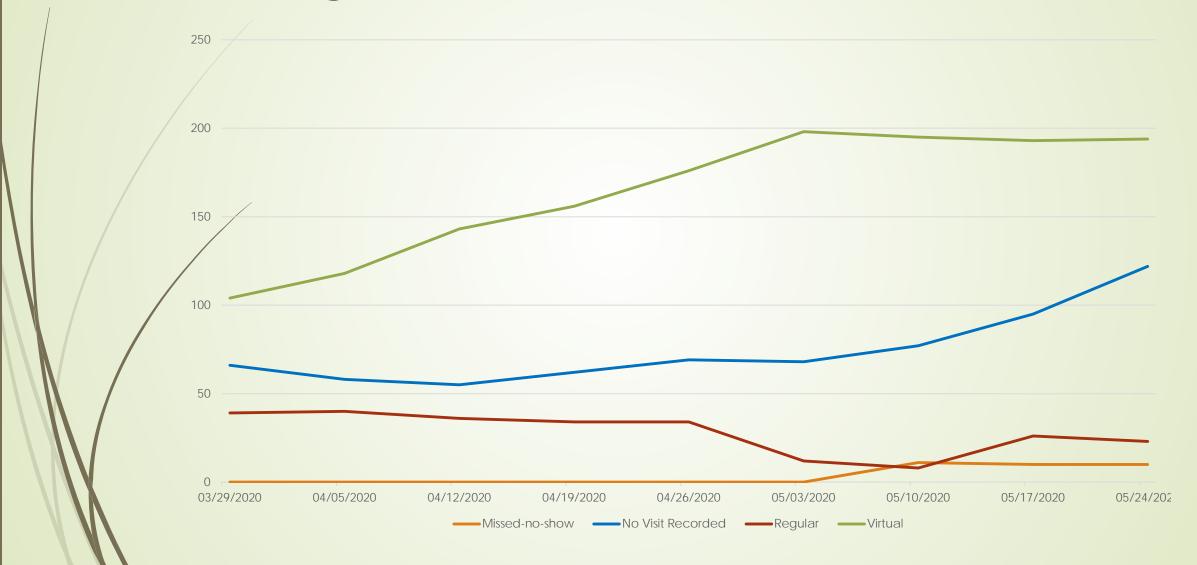

# Region 2 Visitation Data

|                           |     |          |     |           |     | Con       | tracted V | isits by F | tegion & I | Modality |     |           |     |           |      |           |     |     |
|---------------------------|-----|----------|-----|-----------|-----|-----------|-----------|------------|------------|----------|-----|-----------|-----|-----------|------|-----------|-----|-----|
| Week of:                  |     |          |     |           |     |           |           |            |            |          |     |           |     |           |      |           |     |     |
| Region/Modality 3/29/2020 |     | 4/5/2020 |     | 4/12/2020 |     | 4/19/2020 |           | 4/26/2020  |            | 5/3/2020 |     | 5/10/2020 |     | 5/17/2020 |      | 5/24/2020 |     |     |
| Region 1                  |     |          |     |           |     |           |           |            |            |          |     | - 180     |     | - 194-    |      | - 5       |     |     |
| Missed-no-show            | 19  | 3%       | 17  | 2%        | 17  | 2%        | 16        | 2%         | 17         | 2%       | 11  | 1%        |     | 1%        | 13   | 2%        | 12  | 25  |
| No Visit Recorded         | 71  | 9%       | 61  | 9%        | 69  | 10%       | 70        | 10%        | 76         | 10%      | 80  | 11%       | 89  | 12%       | 97   | 13%       | 113 | 15% |
| Regular                   | 237 | 31%      | 190 | 27%       | 163 | 23%       | 153       | 21%        | 140        | 19%      | 129 | 17%       | 119 | 16%       | 109  | 1.5%      | 104 | 143 |
| Virtual                   | 426 | 57%      | 448 | 63%       | 463 | 65%       | 493       | 67%        | 507        | 69%      | 522 | 70%       | 527 | 71%       | 527  | 71%       | 518 | 69% |
| Region 2                  |     |          |     |           |     |           |           |            |            |          |     |           |     |           |      |           |     |     |
| Missed-no-show            |     | 2%       |     | 4%        | •   | 3%        |           | 3%         |            | 3%       |     | 2%        | 11  | 4%        | 10   | 3%        | 10  | 3%  |
| No Visit Recorded         | 66  | 31%      | 38  | 26%       | 33  | 23%       | 62        | 24%        | 69         | 24%      | 68  | 23%       | 7.7 | 25%       | 95   | 29%       | 122 | 35% |
| Regular                   | 39  | 18%      | 40  | 18%       | 36  | 15%       | 34        | 13%        | 34         | 12%      | 25  | 8%        | 24  | 8%        | 26   | 8%        | 23  | 75  |
| Virtual                   | 104 | 49%      | 118 | 53%       | 143 | 39%       | 136       | 60%        | 176        | 61%      | 198 | 66%       | 195 | 64%       | 193  | 60%       | 194 | 36% |
| Region 3                  |     |          |     |           |     |           |           |            |            |          |     |           |     |           |      |           |     |     |
| Missed-no-show            | •   | 3%       |     | 2%        |     | 2%        |           | 2%         | 10         | 3%       | =   | 3%        |     | 2%        | 11   | 3%        | 11  | 35  |
| No Visit Recorded         | 78  | 25%      | 79  | 24%       | 78  | 23%       | 82        | 24%        | 87         | 24%      | 81  | 23%       | 89  | 24%       | 98   | 2.6%      | 103 | 27% |
| Regular                   | 48  | 16%      | 39  | 12%       | 33  | 10%       | 30        | 9%         | 27         | 8%       | 24  | 7%        | 23  | 6%        | 23   | 6%        | 22  | 6%  |
| Virtual                   | 175 | 57%      | 201 | 61%       | 218 | 65%       | 228       | 66%        | 235        | 65%      | 242 | 68%       | 249 | 68%       | 249  | 65%       | 249 | 63% |
| Region 4                  |     |          |     |           |     |           |           |            |            |          |     |           |     |           |      |           |     |     |
| Missed-no-show            | 30  | 7%       | 30  | 7%        | 27  | 6%        | 30        | 6%         | 28         | 6%       | 27  | 5%        | 27  | 3%        | 27   | 6%        | 25  | 3%  |
| No Visit Recorded         | 130 | 34%      | 133 | 29%       | 111 | 25%       | 113       | 24%        | 117        | 24%      | 122 | 25%       | 115 | 23%       | 116  | 2.4%      | 140 | 28% |
| Regular                   | 46  | 10%      | 41  | 9%        | 39  | 9%        | 35        | 7%         | 35         | 7%       | 38  | 8%        | 35  | 7%        | 30   | 6%        | 29  | 6%  |
| Virtual                   | 219 | 49%      | 250 | 53%       | 264 | 60%       | 289       | 62%        | 301        | 63%      | 304 | 62%       | 315 | 64%       | 311  | 64%       | 308 | 61% |
| Region 5                  |     |          |     |           |     |           |           |            |            |          |     |           |     |           |      |           |     |     |
| Missed-no-show            | 23  | 3%       | 25  | 3%        | 26  | 3%        | 20        | 3%         | 20         | 3%       | 15  | 2%        | 16  | 2%        | 15   | 2%        | 13  | 25  |
| No Visit Recorded         | 131 | 17%      | 131 | 16%       | 113 | 15%       | 105       | 14%        | 104        | 1.4%     | 99  | 13%       | 112 | 1.5%      | 130  | 17%       | 157 | 215 |
| Regular                   | 222 | 28%      | 190 | 24%       | 156 | 20%       | 147       | 19%        | 143        | 19%      | 118 | 16%       | 110 | 1.4%      | 1.04 | 14%       | 93  | 12% |
| Virtual                   | 416 | 53%      | 454 | 57%       | 468 | 61%       | 488       | 64%        | 503        | 65%      | 516 | 69%       | 521 | 69%       | 313  | 67%       | 502 | 66% |
| Region 6                  |     |          |     |           |     |           |           |            |            |          |     |           |     |           |      |           |     |     |
| Missed-no-show            | 10  | 1%       | 180 | 1%        |     | 1%        | *         | 1%         |            | 1%       | ×   | 1%        | 11  | 1%        |      | 1%        |     | 13  |
| No Visit Recorded         | 117 | 15%      | 124 | 16%       | 120 | 15%       | 117       | 15%        | 119        | 15%      | 107 | 13%       | 111 | 13%       | 131  | 16%       | 180 | 21% |
| Regular                   | 181 | 24%      | 164 | 21%       | 157 | 20%       | 153       | 19%        | 144        | 18%      | 133 | 16%       | 126 | 15%       | 112  | 14%       | 102 | 129 |
| Virtual                   | 460 | 60%      | 478 | 62%       | 519 | 63%       | 527       | 66%        | 340        | 67%      | 363 | 69%       | 581 | 70%       | 573  | 69%       | 364 | 665 |