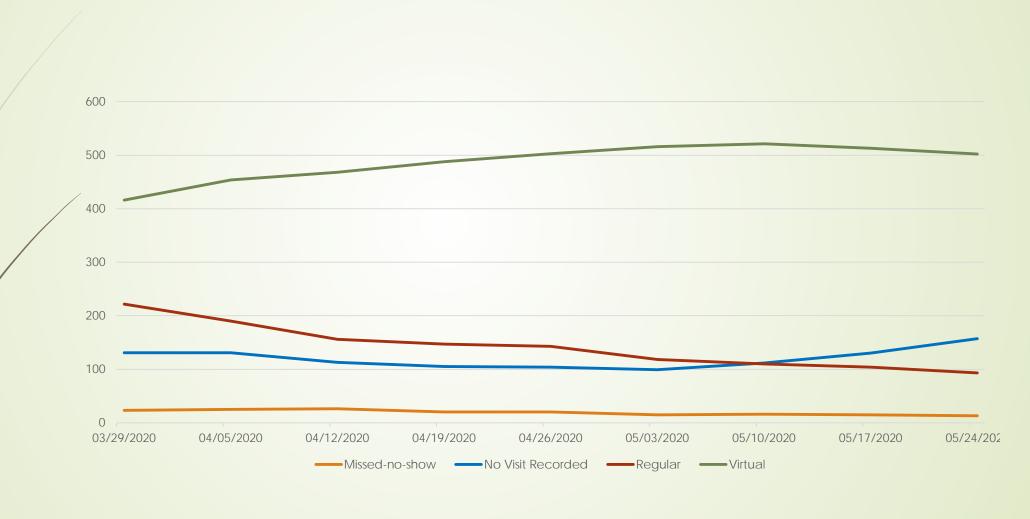

# Region 1 Visitation data

|                           |     |          |     |           |     | Con       | tracted V | isits by F | tegion & I | Modality |     |           |     |           |      |           |     |     |
|---------------------------|-----|----------|-----|-----------|-----|-----------|-----------|------------|------------|----------|-----|-----------|-----|-----------|------|-----------|-----|-----|
| Week of:                  |     |          |     |           |     |           |           |            |            |          |     |           |     |           |      |           |     |     |
| Region/Modality 3/29/2020 |     | 4/5/2020 |     | 4/12/2020 |     | 4/19/2020 |           | 4/26/2020  |            | 5/3/2020 |     | 5/10/2020 |     | 5/17/2020 |      | 5/24/2020 |     |     |
| Region 1                  |     |          |     |           |     |           |           |            |            |          |     | - 180     |     | - 194-    |      | - 5       |     |     |
| Missed-no-show            | 19  | 3%       | 17  | 2%        | 17  | 2%        | 16        | 2%         | 17         | 2%       | 11  | 1%        |     | 1%        | 13   | 2%        | 12  | 25  |
| No Visit Recorded         | 71  | 9%       | 61  | 9%        | 69  | 10%       | 70        | 10%        | 76         | 10%      | 80  | 11%       | 89  | 12%       | 97   | 13%       | 113 | 15% |
| Regular                   | 237 | 31%      | 190 | 27%       | 163 | 23%       | 153       | 21%        | 140        | 19%      | 129 | 17%       | 119 | 16%       | 109  | 1.5%      | 104 | 143 |
| Virtual                   | 426 | 57%      | 448 | 63%       | 463 | 65%       | 493       | 67%        | 507        | 69%      | 522 | 70%       | 527 | 71%       | 527  | 71%       | 518 | 69% |
| Region 2                  |     |          |     |           |     |           |           |            |            |          |     |           |     |           |      |           |     |     |
| Missed-no-show            |     | 2%       |     | 4%        | •   | 3%        |           | 3%         |            | 3%       |     | 2%        | 11  | 4%        | 10   | 3%        | 10  | 3%  |
| No Visit Recorded         | 66  | 31%      | 38  | 26%       | 33  | 23%       | 62        | 24%        | 69         | 24%      | 68  | 23%       | 7.7 | 25%       | 95   | 29%       | 122 | 35% |
| Regular                   | 39  | 18%      | 40  | 18%       | 36  | 15%       | 34        | 13%        | 34         | 12%      | 25  | 8%        | 24  | 8%        | 26   | 8%        | 23  | 75  |
| Virtual                   | 104 | 49%      | 118 | 53%       | 143 | 39%       | 136       | 60%        | 176        | 61%      | 198 | 66%       | 195 | 64%       | 193  | 60%       | 194 | 36% |
| Region 3                  |     |          |     |           |     |           |           |            |            |          |     |           |     |           |      |           |     |     |
| Missed-no-show            | •   | 3%       |     | 2%        |     | 2%        |           | 2%         | 10         | 3%       | =   | 3%        |     | 2%        | 11   | 3%        | 11  | 35  |
| No Visit Recorded         | 78  | 25%      | 79  | 24%       | 78  | 23%       | 82        | 24%        | 87         | 24%      | 81  | 23%       | 89  | 24%       | 98   | 2.6%      | 103 | 27% |
| Regular                   | 48  | 16%      | 39  | 12%       | 33  | 10%       | 30        | 9%         | 27         | 8%       | 24  | 7%        | 23  | 6%        | 23   | 6%        | 22  | 6%  |
| Virtual                   | 175 | 57%      | 201 | 61%       | 218 | 65%       | 228       | 66%        | 235        | 65%      | 242 | 68%       | 249 | 68%       | 249  | 65%       | 249 | 63% |
| Region 4                  |     |          |     |           |     |           |           |            |            |          |     |           |     |           |      |           |     |     |
| Missed-no-show            | 30  | 7%       | 30  | 7%        | 27  | 6%        | 30        | 6%         | 28         | 6%       | 27  | 5%        | 27  | 3%        | 27   | 6%        | 25  | 3%  |
| No Visit Recorded         | 130 | 34%      | 133 | 29%       | 111 | 25%       | 113       | 24%        | 117        | 24%      | 122 | 25%       | 115 | 23%       | 116  | 2.4%      | 140 | 28% |
| Regular                   | 46  | 10%      | 41  | 9%        | 39  | 9%        | 35        | 7%         | 35         | 7%       | 38  | 8%        | 35  | 7%        | 30   | 6%        | 29  | 6%  |
| Virtual                   | 219 | 49%      | 250 | 53%       | 264 | 60%       | 289       | 62%        | 301        | 63%      | 304 | 62%       | 315 | 64%       | 311  | 64%       | 308 | 61% |
| Region 5                  |     |          |     |           |     |           |           |            |            |          |     |           |     |           |      |           |     |     |
| Missed-no-show            | 23  | 3%       | 25  | 3%        | 26  | 3%        | 20        | 3%         | 20         | 3%       | 15  | 2%        | 16  | 2%        | 15   | 2%        | 13  | 25  |
| No Visit Recorded         | 131 | 17%      | 131 | 16%       | 113 | 15%       | 105       | 14%        | 104        | 1.4%     | 99  | 13%       | 112 | 1.5%      | 130  | 17%       | 157 | 215 |
| Regular                   | 222 | 28%      | 190 | 24%       | 156 | 20%       | 147       | 19%        | 143        | 19%      | 118 | 16%       | 110 | 1.4%      | 1.04 | 14%       | 93  | 12% |
| Virtual                   | 416 | 53%      | 454 | 57%       | 468 | 61%       | 488       | 64%        | 503        | 65%      | 516 | 69%       | 521 | 69%       | 313  | 67%       | 502 | 66% |
| Region 6                  |     |          |     |           |     |           |           |            |            |          |     |           |     |           |      |           |     |     |
| Missed-no-show            | 10  | 1%       | 180 | 1%        |     | 1%        | *         | 1%         |            | 1%       | ×   | 1%        | 11  | 1%        |      | 1%        |     | 13  |
| No Visit Recorded         | 117 | 15%      | 124 | 16%       | 120 | 15%       | 117       | 15%        | 119        | 15%      | 107 | 13%       | 111 | 13%       | 131  | 16%       | 180 | 21% |
| Regular                   | 181 | 24%      | 164 | 21%       | 157 | 20%       | 153       | 19%        | 144        | 18%      | 133 | 16%       | 126 | 15%       | 112  | 14%       | 102 | 129 |
| Virtual                   | 460 | 60%      | 478 | 62%       | 519 | 63%       | 527       | 66%        | 340        | 67%      | 363 | 69%       | 581 | 70%       | 573  | 69%       | 364 | 665 |