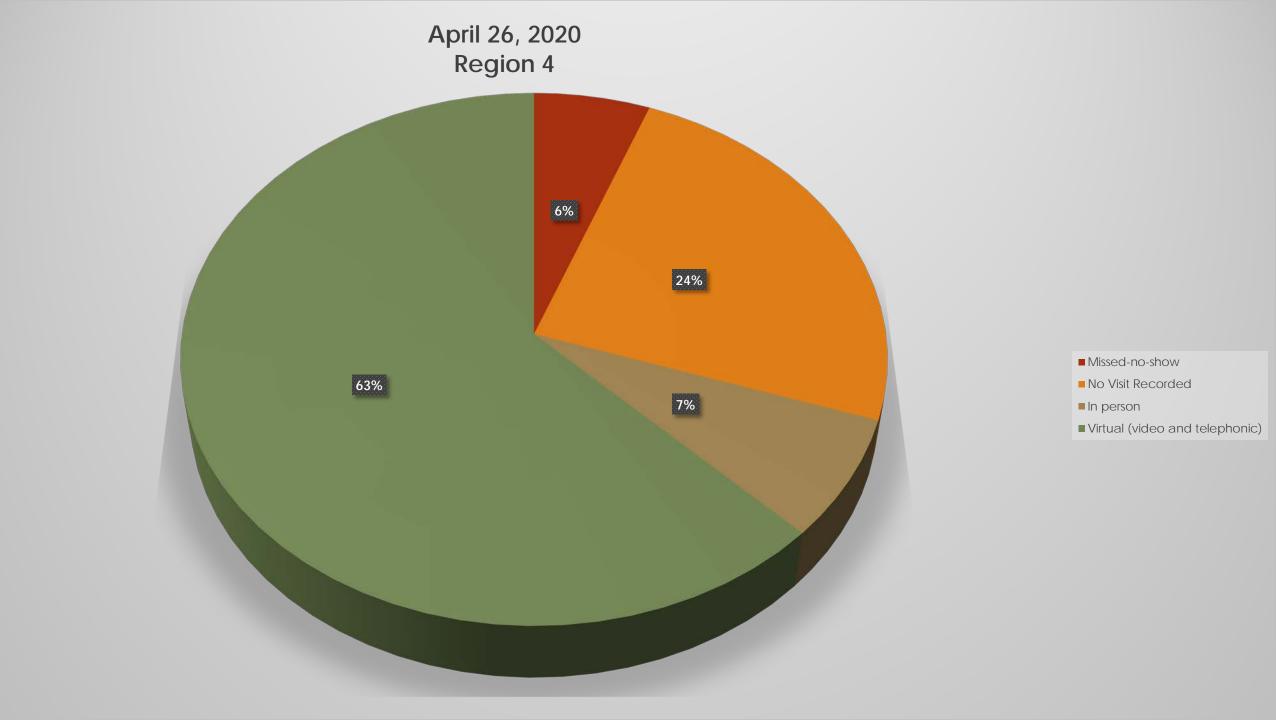

#### Region 4 Visitation Data

# Family Time Data – Point in Time April 26, 2020

■ Missed-no-show

■ No Visit Recorded

■ In person

■ Virtual (video and telephonic)

■ Missed-no-show

■ In person

■ No Visit Recorded